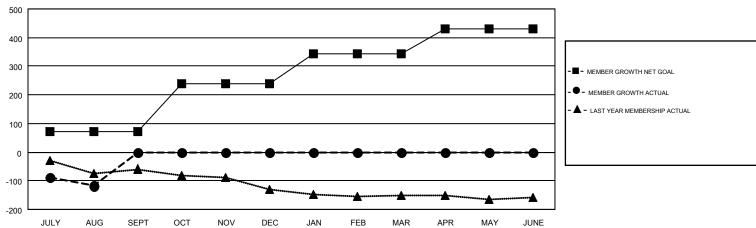

## GOALS AND ACTUAL MEMBERS CUMULATIVE

| DROPPED CLUBS: 3     |           | 33 CLUBS OF 177 ADDED 1 OR MORE<br>NEW MEMBERS | GENDER DISTR               | GENDER DISTRIBUTION  MALE 3,151 (68.26%) |     |
|----------------------|-----------|------------------------------------------------|----------------------------|------------------------------------------|-----|
| DROPPED MEMBERS      |           |                                                | FEMALE                     | 1,465 (31.74%)                           |     |
| DECEASED             | 21        | CLICK HERE FOR CUMULATIVE MEMBERSHIP DATA      | TOTAL FAMILY UNIT MEMBERS  |                                          | 975 |
| CLUB CANCELLED OTHER | 12<br>147 |                                                | FAMILY MEMBERS PAYING HALF |                                          | 498 |
| TOTAL                | 180       |                                                |                            |                                          |     |