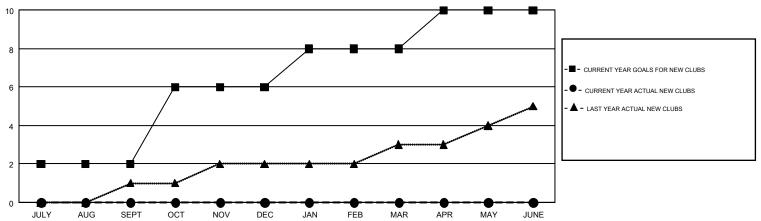

STEVE ANTON

## GMT MONTHLY MEMBERSHIP PROGRESS REPORT

Results as of: 8/31/2017

Multiple District 43

**LOCATION: KENTUCKY** 

GMT CA 1 Clubs Members RESULTS FOR 2017-2018 RESULTS FOR 2017-2018 NEW CLUB GOAL NEW CLUBS DROPPED CLUBS MEMBER GROWTH NET MEMBER GROWTH DROPPED QUARTER QUARTER GOAL ACTUAL MEMBERS ACTUAL (including transfers) 2 0 3 73 62 180 JULY/AUG/SEPT JULY/AUG/SEPT 0 0 0 165 0 OCT/NOV/DEC OCT/NOV/DEC 2 0 0 106 0 0 JAN/FEB/MAR JAN/FEB/MAR 2 0 0 87 0 0 APR/MAY/JUNE APR/MAY/JUNE

## GOALS AND ACTUAL NEW CLUBS CUMULATIVE



## GOALS AND ACTUAL MEMBERS CUMULATIVE



| DROPPED CLUBS: 3     |           | 33 CLUBS OF 177 ADDED 1 OR MORE<br>NEW MEMBERS | GENDER DISTR               | GENDER DISTRIBUTION  MALE 3,151 (68.26%) |     |
|----------------------|-----------|------------------------------------------------|----------------------------|------------------------------------------|-----|
| DROPPED MEMBERS      |           |                                                | FEMALE                     | 1,465 (31.74%)                           |     |
| DECEASED             | 21        | CLICK HERE FOR CUMULATIVE MEMBERSHIP DATA      | TOTAL FAMILY UNIT MEMBERS  |                                          | 975 |
| CLUB CANCELLED OTHER | 12<br>147 |                                                | FAMILY MEMBERS